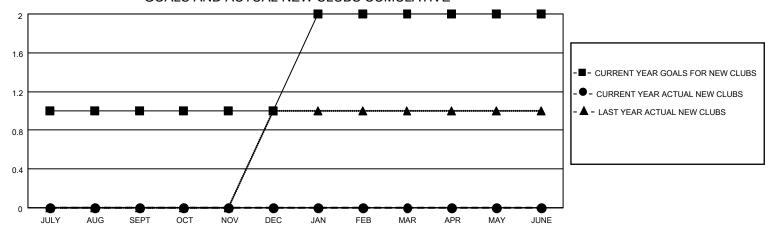

#### GOALS AND ACTUAL NEW CLUBS CUMULATIVE

## District 4 C3

| Clubs RESULTS FOR 2022-2023 |   |   |   | Members RESULTS FOR 2022-2023 |    |    |    |
|-----------------------------|---|---|---|-------------------------------|----|----|----|
|                             |   |   |   |                               |    |    |    |
| JULY/AUG/SEPT               | 1 | 0 | 1 | JULY/AUG/SEPT                 | 5  | 36 | 62 |
| OCT/NOV/DEC                 | 0 | 0 | 0 | OCT/NOV/DEC                   | 20 | 28 | 22 |
| JAN/FEB/MAR                 | 1 | 0 | 0 | JAN/FEB/MAR                   | 10 | 17 | 37 |
| APR/MAY/JUNE                | 0 | 0 | 0 | APR/MAY/JUNE                  | 10 | 0  | 0  |