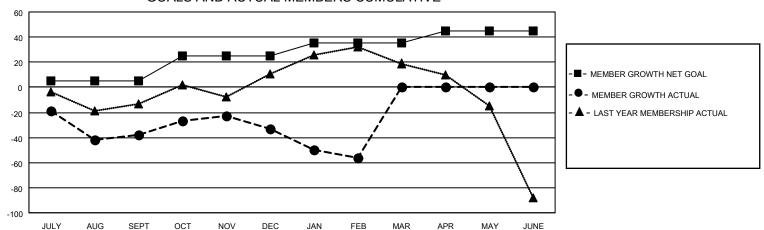

#### GOALS AND ACTUAL MEMBERS CUMULATIVE

| DROPPED CLUBS: 1 |     | 23 CLUBS OF 42 ADDED 1 OR<br>MORE NEW MEMBERS | GENDER DISTRIBUTION                |              |  |
|------------------|-----|-----------------------------------------------|------------------------------------|--------------|--|
|                  |     | MORE NEW MEMBERS                              | MALE                               | 486 (49.85%) |  |
|                  |     |                                               | FEMALE                             | 489 (50.15%) |  |
| DROPPED MEMBERS  |     |                                               | NON BINARY                         | 0 (0.00%)    |  |
|                  |     |                                               | PREFER NOT TO ANSWER               | 0 (0.00%)    |  |
| DECEASED         | 10  |                                               |                                    |              |  |
| CLUB CANCELLED   | 0   | CLICK HERE FOR CUMULATIVE                     | TOTAL FAMILY UNIT MEMBERS 178      |              |  |
| OTHER            | 111 | MEMBERSHIP DATA                               |                                    |              |  |
| TOTAL            | 121 |                                               | FAMILY MEMBERS PAYING HALF DUES 93 |              |  |
|                  |     |                                               |                                    |              |  |

## District 4 C3

| Clubs RESULTS FOR 2022-2023 |   |   |   | Members RESULTS FOR 2022-2023 |    |    |    |
|-----------------------------|---|---|---|-------------------------------|----|----|----|
|                             |   |   |   |                               |    |    |    |
| JULY/AUG/SEPT               | 1 | 0 | 1 | JULY/AUG/SEPT                 | 5  | 36 | 62 |
| OCT/NOV/DEC                 | 0 | 0 | 0 | OCT/NOV/DEC                   | 20 | 28 | 22 |
| JAN/FEB/MAR                 | 1 | 0 | 0 | JAN/FEB/MAR                   | 10 | 17 | 37 |
| APR/MAY/JUNE                | 0 | 0 | 0 | APR/MAY/JUNE                  | 10 | 0  | 0  |